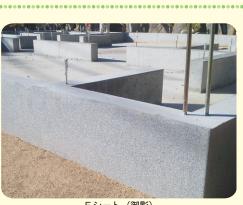

S P Fシート 更なる変革として、 を開発しま

打設によりコンクリートとシー た N S P 型枠施工時に弾性塗料を塗布 した商品・工法提案になります に加え、工期短縮を実現可能 とコンクリート中性化抑制効果 性塗料の塗布工法と同様の美観 トを密着させ、 N S P 面の型枠に配置し F シ ー Fシート 型枠を脱枠す ŀ は、 を基礎 生コン

> ばきれいにデザインが施された 基礎が完成されています 生コン打設後の基礎の Ŧ

り下にさがるため、打継ぎ部の 補修作業も行う必要がありません。 補修は不要となります。 打継ぎラインがGLよ

関するお問合せは、 ンペーンを実施しています 承ります。 商品ならびにキャンペーンに 先着100社限定お試し 担当営業が キ

Fシート (御影)