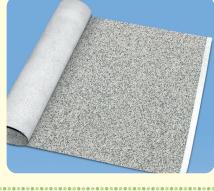

S P Fシート 更なる変革として、 を開発しま

打設によりコンクリートとシー た N S P 型枠施工時に弾性塗料を塗布 した商品・工法提案になります に加え、工期短縮を実現可能 とコンクリート中性化抑制効果 性塗料の塗布工法と同様の美観 トを密着させ、 N S P 面の型枠に配置し F シ ー Fシート 型枠を脱枠す ŀ は、 を基礎 生コン

> ばきれいにデザインが施された 基礎が完成されています 生コン打設後の基礎の Ŧ

り下にさがるため、打継ぎ部の 補修作業も行う必要がありません。 補修は不要となります。 打継ぎラインがGLよ

関するお問合せは、 ンペーンを実施しています 承ります。 商品ならびにキャンペーンに 先着100社限定お試し 担当営業が キ

Fシート (御影)