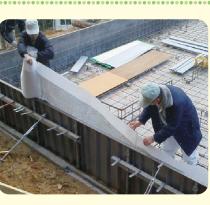

S P Fシート 更なる変革として、 を開発しま

打設によりコンクリートとシー た N S P 型枠施工時に弾性塗料を塗布 した商品・工法提案になります に加え、工期短縮を実現可能 とコンクリート中性化抑制効果 性塗料の塗布工法と同様の美観 トを密着させ、 N S P 面の型枠に配置し F シ ー Fシート 型枠を脱枠す ŀ は、 を基礎 生コン

> ばきれいにデザインが施された 基礎が完成されています 生コン打設後の基礎の Ŧ

り下にさがるため、打継ぎ部の 補修作業も行う必要がありません。 補修は不要となります。 打継ぎラインがGLよ

関するお問合せは、 ンペーンを実施しています 承ります。 商品ならびにキャンペーンに 先着100社限定お試し 担当営業が キ

Fシート (御影)