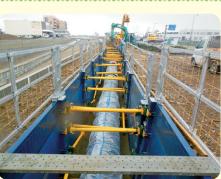

> 極的に取り組んで行きたいと考 法用の支保工のレンタルにも積

当社としては、この管更正工

えております。

【石川県耐震化送水管工事について】

管路の更生工法には様々 管工法」に分かれます。 な工法が開発されてきま したが、大きく分けると、 反転・形成工法」と「製 「反転・形成工法」には 長寿命化対策」として

> についての投稿がありましたの われている送水管の耐震化工事

富山営業所から、石川県で行

でご紹介致します。

石川県内では、

2007年に

側からぐるぐる巻きつけていく ラスチック管を引き込んで、熱で が「光硬化」です。 化」、熱ではなく光で固めるの 膨らませて、熱で固める「熱硬 中に引き込んで空気圧、水圧で の3種類があり、更生材を管の 丸く膨らませるのが「熱形成」です 熱硬化」、 折りたたんだ形状記憶型のプ 「製管工法」は、更生材を内 「光硬化」、「熱形成 画されました。 ことから既設の水道本管とは別 長期間に渡る断水に見舞われた 発生した能登半島震災において、 1本送水管を埋設する工事が計 に、七尾市から加賀市まで もう

タイプのものです。 を2系統化することで水道用水 る事が可能となります。 害に強いライフラインを構築す の安定供給を図るとともに、災 39年迄の17年計画で、 施工計画は平成 22年~平成

クタイル鋳鉄管を布設しており 100 ㎜管延長6mの大口径ダ 埋設管は、管径800㎜~1

ドレール式の設計となっており を送り込む管路部も同様にガイ むピット部を構成させます。管 代わりに使用して管を落とし込 み、山留材(H鋼材)を腹起し ル式を3セット (9. m) 建て込 通常の土留設計はガイドレー

R致しました。 管工事用 36パネルを積極的にP そこで当社が新開発した送水

梁も要らなくなります。 有りません。また、水圧サポー る為、山留材を使用する必要が パネルはサポートがスイングす トを仮梁として設置する事で捨 ガイドレール式と比べ、36

る必要もなく、パネルを転用し て施工する事が可能となりまし さらに、 毎回、組立て解体す そのため、捨梁や山留材を

> 向上致しました。 可能になり、作業効率が非常に 設置する手間を削減することが

送水管

ック土留 36 パネル

留材が不要なのは手間が減り更 るのは非常に助かる。また、山 場でも、浅い現場でも遜色なく いております。 などといった御意見を数多く頂 に部材コストの削減も出来る。 同じタイプのパネルで施工出来 施工業者様からは、 「深い 現

思っております。 新規顧客様の獲得に努めたいと 今後も、更なるシェア拡大と

富山営業所 高井 克也