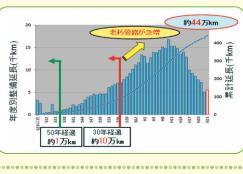

### ンの長寿命化( 生) について

成23年度には、約470 路陥没の発生件数は、 万 km、 0箇所にのぼっています。 の老朽化等に起因した道 00箇所など下水道スト ックが増大しています。 もない、管路延長は約 これに伴い、管路施設 下水道整備の進展に 処理場数は約22

約44万km 累計延長(千km)

SPR(製管)工法

度に「下水道長寿命化支 防止するため、平成20年 発生や機能停止を未然に 重大な影響を及ぼす事故 援制度」が創設されました。 日常生活や社会活動